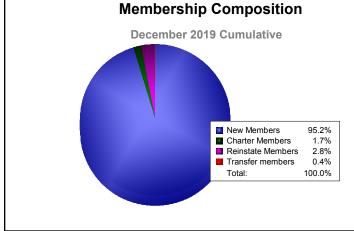

## As of December 2019 Cumulative

| Year      | New<br>Clubs | Dropped<br>Clubs | Gain/<br>Loss<br>Clubs | New<br>Members | Charter<br>Members | Reinstate<br>Members | Transfer<br>Members | Total<br>Member<br>Added | Total<br>Members<br>Dropped | Gain/<br>Loss<br>Members |
|-----------|--------------|------------------|------------------------|----------------|--------------------|----------------------|---------------------|--------------------------|-----------------------------|--------------------------|
| 2015-2016 | 1            | -5               | -4                     | 690            | 34                 | 23                   | 6                   | 753                      | -1048                       | -295                     |
| 2016-2017 | 1            | -1               | 0                      | 739            | 39                 | 46                   | 3                   | 827                      | -935                        | -108                     |
| 2017-2018 | 6            | -5               | 1                      | 815            | 166                | 68                   | 6                   | 1055                     | -1112                       | -57                      |
| 2018-2019 | 4            | -3               | 1                      | 1181           | 112                | 50                   | 3                   | 1346                     | -965                        | 381                      |
| 2019-2020 | 0            | -3               | -3                     | 519            | 9                  | 15                   | 2                   | 545                      | -368                        | 177                      |
| Average   | 2            | -3               | -1                     | 789            | 72                 | 40                   | 4                   | 905                      | -886                        | 20                       |