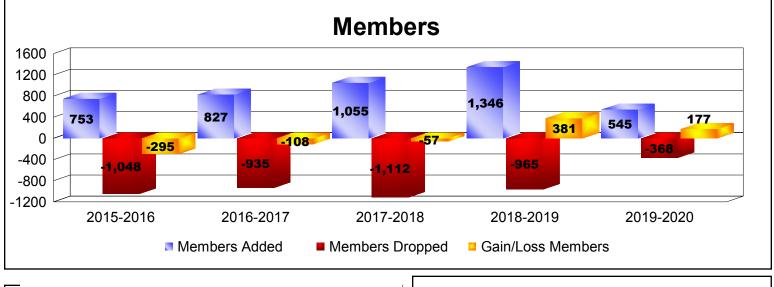

## As of December 2019 Cumulative

| Year      | New<br>Clubs | Dropped<br>Clubs | Gain/<br>Loss<br>Clubs | New<br>Members | Charter<br>Members | Reinstate<br>Members | Transfer<br>Members | Total<br>Member<br>Added | Total<br>Members<br>Dropped | Gain/<br>Loss<br>Members |
|-----------|--------------|------------------|------------------------|----------------|--------------------|----------------------|---------------------|--------------------------|-----------------------------|--------------------------|
| 2015-2016 | 1            | -5               | -4                     | 690            | 34                 | 23                   | 6                   | 753                      | -1048                       | -295                     |
| 2016-2017 | 1            | -1               | 0                      | 739            | 39                 | 46                   | 3                   | 827                      | -935                        | -108                     |
| 2017-2018 | 6            | -5               | 1                      | 815            | 166                | 68                   | 6                   | 1055                     | -1112                       | -57                      |
| 2018-2019 | 4            | -3               | 1                      | 1181           | 112                | 50                   | 3                   | 1346                     | -965                        | 381                      |
| 2019-2020 | 0            | -3               | -3                     | 519            | 9                  | 15                   | 2                   | 545                      | -368                        | 177                      |
| Average   | 2            | -3               | -1                     | 789            | 72                 | 40                   | 4                   | 905                      | -886                        | 20                       |