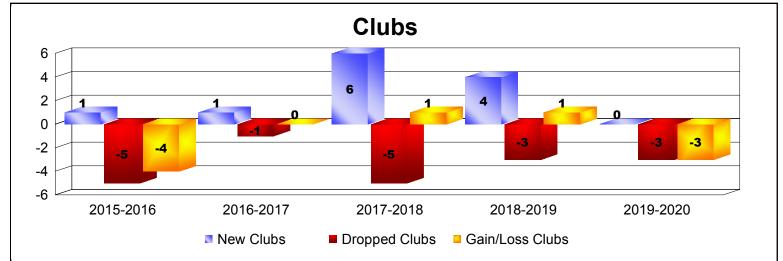

## As of December 2019 Cumulative

| Year      | New<br>Clubs | Dropped<br>Clubs | Gain/<br>Loss<br>Clubs | New<br>Members | Charter<br>Members | Reinstate<br>Members | Transfer<br>Members | Total<br>Member<br>Added | Total<br>Members<br>Dropped | Gain/<br>Loss<br>Members |
|-----------|--------------|------------------|------------------------|----------------|--------------------|----------------------|---------------------|--------------------------|-----------------------------|--------------------------|
| 2015-2016 | 1            | -5               | -4                     | 690            | 34                 | 23                   | 6                   | 753                      | -1048                       | -295                     |
| 2016-2017 | 1            | -1               | 0                      | 739            | 39                 | 46                   | 3                   | 827                      | -935                        | -108                     |
| 2017-2018 | 6            | -5               | 1                      | 815            | 166                | 68                   | 6                   | 1055                     | -1112                       | -57                      |
| 2018-2019 | 4            | -3               | 1                      | 1181           | 112                | 50                   | 3                   | 1346                     | -965                        | 381                      |
| 2019-2020 | 0            | -3               | -3                     | 519            | 9                  | 15                   | 2                   | 545                      | -368                        | 177                      |
| Average   | 2            | -3               | -1                     | 789            | 72                 | 40                   | 4                   | 905                      | -886                        | 20                       |